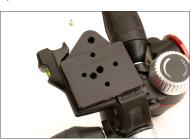

Rotate head to its original working orientation and attached arca clamp. Clamp can be mount in 4 different orientation.

6

Place pin removed in step 3 in original position. We you will use it as second holding point.