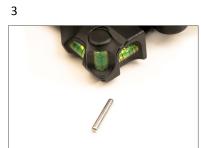

## Mounting Conversion Plate to Manfrotto MHXPRO-3W

Remove Level Screw with T20 Torx Wrench (provided).

2

8

Remove Level and Safety stop mechanism.

Remove Pin from safety mechanism and save it. You will need it later in step 6.