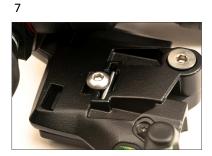

## Mounting Conversion Plate to Manfrotto MHXPRO-3W

Remove Level Screw with T20 Torx Wrench (provided).

2

8

Remove Level and Safety stop mechanism.

Remove Pin from safety mechanism and save it. You will need it later in step 6.

Place adapter plate at top of Manfrotto head.

Attach button screw. Screw will rest on the pin.

Attached adapter plate with flat head 1/4-20 x 7/8 screw using opening in a Manfrotto head where level screw was located.