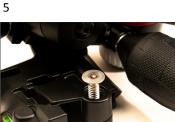

Place adapter plate at top of Manfrotto head.

Attach button screw. Screw will rest on the pin.

Attached adapter plate with flat head 1/4-20 x 7/8 screw using opening in a Manfrotto head where level screw was located.