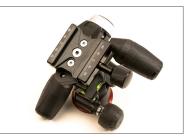

## Hejnar PHOTO

## ARCA STYLE QUICK RELEASE MOUNTING SYSTEM

## Mounting Conversion Plate to Manfrotto MHXPRO-3W



Remove Level Screw with T20 Torx Wrench (provided).

2

8



Remove Level and Safety stop mechanism.



Remove Pin from safety mechanism and save it. You will need it later in step 6.





Place adapter plate at top of Manfrotto head.



Attach button screw. Screw will rest on the pin.



Attached adapter plate with flat head 1/4-20 x 7/8 screw using opening in a Manfrotto head where level screw was located.



Rotate head to its original working orientation and attached arca clamp. Clamp can be mount in 4 different orientation.

6

Place pin removed in step 3 in original position. We you will use it as second holding point.

9



You are now complete and can begin to use your equipment.