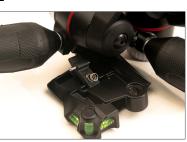

Place adapter plate at top of Manfrotto head.

Attach button screw. Screw will rest on the pin.

Attached adapter plate with flat head 1/4-20 x 7/8 screw using opening in a Manfrotto head where level screw was located.

Rotate head to its original working orientation and attached arca clamp. Clamp can be mount in 4 different orientation.

6

Place pin removed in step 3 in original position. We you will use it as second holding point.