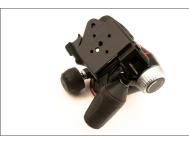

Rotate head to its original working orientation and attached arca clamp. Clamp can be mount in 4 different orientation.

6

Place pin removed in step 3 in original position. We you will use it as second holding point.